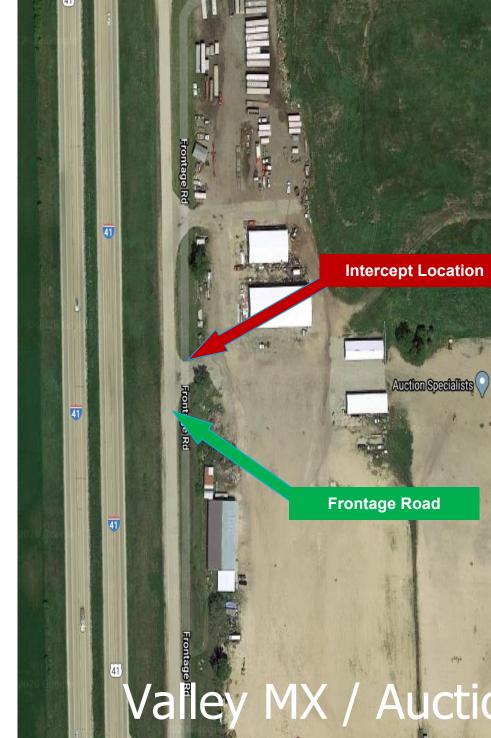

Request that Fond Du Lace Fire / Rescue call you directly for directions, patient updates and for a flight decision.

| Intercept Location / Requesting Transport |                                                                                                                                                                                                                                                                                |
|-------------------------------------------|--------------------------------------------------------------------------------------------------------------------------------------------------------------------------------------------------------------------------------------------------------------------------------|
|                                           | When calling for a transport, make sure you request an INTERCEPT. Requesting an ambulance like a 911 caller may trigger first responders that you may not need on site.                                                                                                        |
| 911 Requests                              | You are an Ambulance service requesting an INTERCEPT. Avoid words like extrication, motorcycle crash etc. Provide injury details and your intercept location and what you need. Request First Responders only if you need extra hands for a major trauma or multiple patients. |
| Intercept Location                        | Intercept with Fond Du Lac Fire / Rescue near the entrance of the property if possible.                                                                                                                                                                                        |

# Valley MX / Auction Specialist Property